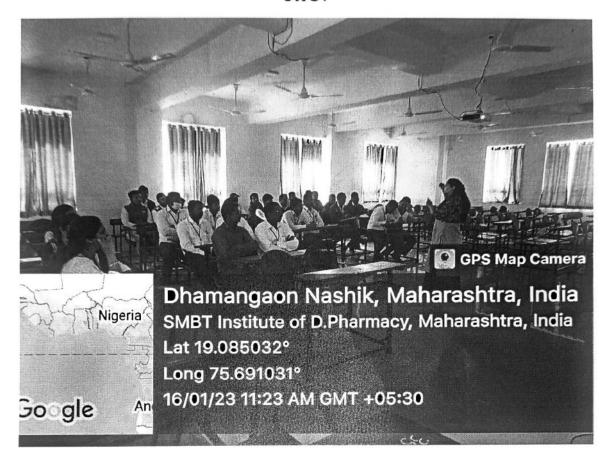

### SMBT AYURVED COLLEGE AND HOSPITAL

Nandihills, Dhamangaon-Ghoti, Tal. Igatpuri, Nashik-422403 Ph. (02553) 282341 Email : principal.ayurved@smbt.edu.in | smbtayurved@gmail.com | www.smbt.edu.in

| Traini | ng Topic: POSH               | Venue  | Dental College | Writt          | en/ Verbal         |
|--------|------------------------------|--------|----------------|----------------|--------------------|
| Traine | er's Name: Ms. Ruta Pandit   |        |                | Time           | e:02 to 04         |
| Sr. No | Trainces Name                | Gender | Designation    | Department     | Trainees Signature |
| 1      | MS. MADHURKAR ASHA KISAN     | Female | STAFF NURSE    | HOSPITAL STAFF | Asha.              |
| 2      | MR. VINCHU KRUSHNA KHANDERAO | Male   | PEON           | LABRARY        | Xers               |
| 3      | MR. BORADE YOGESH KACHARU    | Male   | ATTENDANT      | STORE          | of to all          |
| 4      | MR. PANSARE GANESH NIVRUTTI  | Male   | PEON           | OFFICE         | 0                  |
| 5      | MR. GODE LAXMAN DHONDU       | Male   | PEON           | OFFICE         | 1300s              |
| 6      | Mr. Gunjal Amol Balasaheb    | Male   | CLERK          | OFFICE         | juint.             |
| 7      | Mr. Pawar Ganesh Ramchandra  | Male   | CLERK          | HOSPITAL STAFF | GAMAR.             |
| 8      | Mr. Kokane Bhagwan Kashinath | Male   | CLERK          | HOSPITAL STAFF | Kokahebik.         |
| 9      | Ms. Gatave Shital Kondaji    | Female | STAFF NURSE    | HOSPITAL STAFF | But                |
| 10     | Mr. Sachin Rambhau Shirsath  | Female | CLERK          | HOSPITAL STAFF | Sul                |
| 11     | Mr. Vishwas Shivaji Bartad   | Male   | ATTENDANT      | HOSPITAL STAFF | Buy                |
| 12     | Ms. Handge Kishori Vithaba   | Female | STAFF NURSE    | HOSPITAL STAFF | bishoel            |
| 13     | Ms. Jagtap Rohini Rohidas    | Female | STAFF NURSE    | HOSPITAL STAFF | Scarlas.           |
| 14     | Mr. Gaikwad Laxman Mukunda   | Male   | PEON           | HOSPITAL STAFF | Gaixwed L.M.       |
| 15     | Mr. Gadhave Rohini Prakash   | Female | STAFF NURSE    | HOSPITAL STAFF | Pyadhan            |
| 16     | Mr. Shinde Darshana Dilip    | Female | STAFF NURSE    | HOSPITAL STAFF | Dulnela            |
| 17     | Mr. Darade Ganpat Bhaskar    | Male   | CLERK          | OFFICE         | PRODUCTIONS        |
| 18     | Mr. Gaikwad Jayram Shivaji   | Male   | CLERK          | OFFICE         | al                 |
| 19     | Mr. Duraga Kumar Mahuri      | Female | STAFF NURSE    | HOSPITAL STAFF | A                  |
| 20     | Ms. Kunde Arati Bhimrao      | Female | STAFF NURSE    | HOSPITAL STAFF | Apkunde            |
| 21     | Mr. Indhar Damum.            | male   | Pean           | Coll-ege       | Askunde<br>Todhar  |